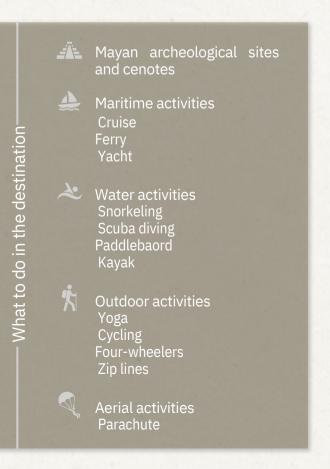

## Dining and hotel spaces

- •3 restaurants
- •4 bars
- •4 pools
- •Fitness center
- •Spa
- •Art and crafts shop
- •Boutique

•3 meeting rooms •Event gardens •Dive center

•Water sports

•Ice cream parlor

•Bonfire